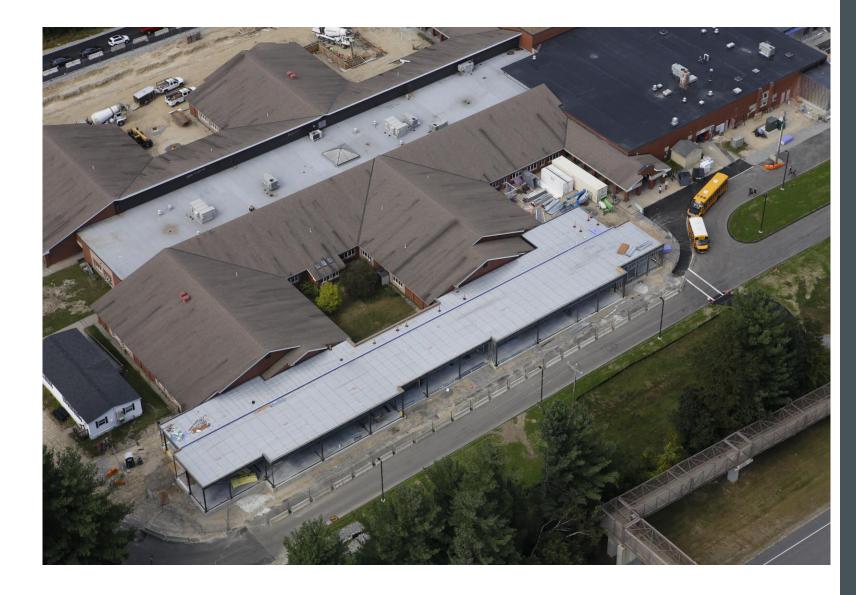

#### PENNICHUCK MIDDLE SCHOOL CONSTRUCTION PROGRESS

- FALL 2021 BUS LOOP & PARENT PICKUP/DROPOFF COMPLETE
  - TEMPORARY SIGNALIZATION & CROSSWALKS IN PLACE UNTIL SUMMER 2022
  - PARKING LOT LIGHTS OPERATIONAL
  - NEW BUS ENTRY FROM MANCHESTER STREET OCTOBER 2021
- NURSE'S AREA RENOVATION COMPLETE AUGUST 2021
- LIFE SAFETY & EGRESS PLANS IN PLACE PER NASHUA FIRE MARSHALL
- CHORUS ADDITION LATE OCTOBER 2021 COMPLETION
  - EXTERIOR FAÇADE/ENVELOPE IN PROGRESS
  - ROOFING COMPLETE
  - INTERIOR FRAMING/MEPFP IN PROGRESS
- SOUTH ADDITION APRIL 2022 COMPLETION
  - EXTERIOR FRAMING IN PROGRESS
  - ROOFING SEPT/OCT 2021
  - INTERIOR FRAMING/MEPFP IN PROGRESS
- NORTH ADDITION SUMMER 2022 COMPLETION
  - EXCAVATION & FOUNDATIONS IN PROGRESS
  - STEEL ERECTION LATE OCTOBER 2021