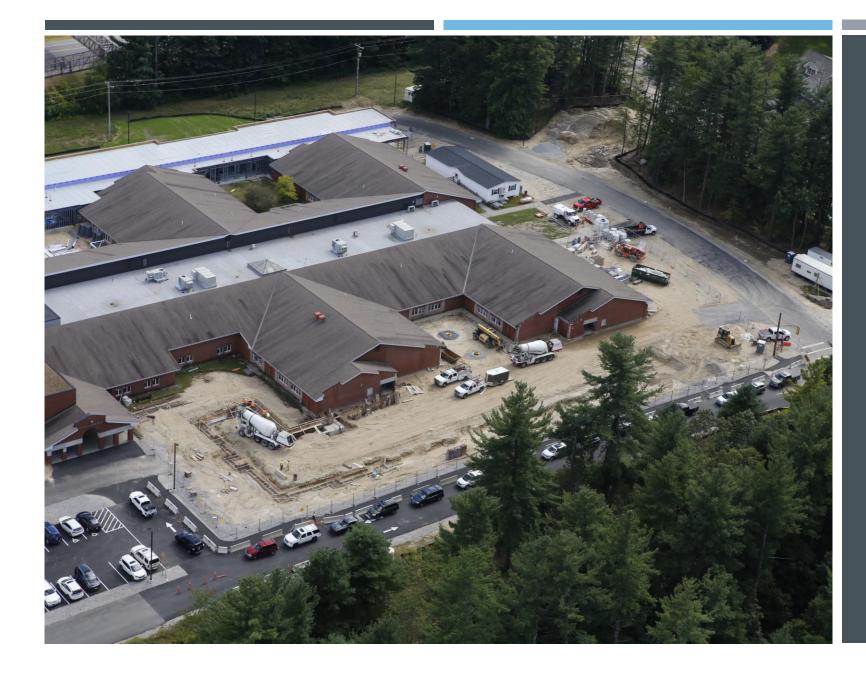

#### PENNICHUCK MIDDLE SCHOOL CONSTRUCTION PROGRESS

- FALL 2021 BUS LOOP & PARENT PICKUP/DROPOFF COMPLETE
  - TEMPORARY SIGNALIZATION & CROSSWALKS IN PLACE UNTIL SUMMER 2022
  - PARKING LOT LIGHTS OPERATIONAL
  - NEW BUS ENTRY FROM MANCHESTER STREET OCTOBER 2021
- NURSE'S AREA RENOVATION COMPLETE AUGUST 2021
- LIFE SAFETY & EGRESS PLANS IN PLACE PER NASHUA FIRE MARSHALL
- CHORUS ADDITION LATE OCTOBER 2021 COMPLETION
  - EXTERIOR FAÇADE/ENVELOPE IN PROGRESS
  - ROOFING COMPLETE
  - INTERIOR FRAMING/MEPFP IN PROGRESS
- SOUTH ADDITION APRIL 2022 COMPLETION
  - EXTERIOR FRAMING IN PROGRESS
  - ROOFING SEPT/OCT 2021
  - INTERIOR FRAMING/MEPFP IN PROGRESS
- NORTH ADDITION SUMMER 2022 COMPLETION
  - EXCAVATION & FOUNDATIONS IN PROGRESS
  - STEEL ERECTION LATE OCTOBER 2021