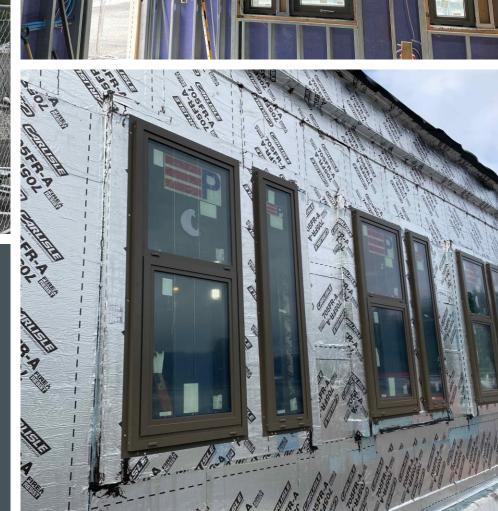

MANCHESTER STREET OCTOBER 2021
- NURSE'S AREA RENOVATION COMPLETE AUGUST 2021
- LIFE SAFETY & EGRESS PLANS IN PLACE PER NASHUA FIRE MARSHALL
- CHORUS ADDITION LATE OCTOBER 2021 COMPLETION
  - EXTERIOR FAÇADE/ENVELOPE IN PROGRESS
  - ROOFING COMPLETE
  - INTERIOR FRAMING/MEPFP IN PROGRESS
- SOUTH ADDITION APRIL 2022 COMPLETION
  - EXTERIOR FRAMING IN PROGRESS
  - ROOFING SEPT/OCT 2021
  - INTERIOR FRAMING/MEPFP IN PROGRESS
- NORTH ADDITION SUMMER 2022 COMPLETION
  - EXCAVATION & FOUNDATIONS IN PROGRESS
  - STEEL ERECTION LATE OCTOBER 2021











# EMERGENCY BUILDING EGRESS



SOUTH ADDITION CONSTRUCTION PROGRESS



## SOUTH ADDITION CONSTRUCTION PROGRESS





NORTH ADDITION CONSTRUCTION PROGRESS







# NORTH ADDITION CONSTRUCTION PROGRESS

### CHORUS ADDITION CONSTRUCTION PROGRESS











### **BOILER ROOM ADDITION CONSTRUCTION PROGRESS**



#### FAIRGROUNDS MIDDLE SCHOOL CONSTRUCTION :

- ADDRESSING STAFF/ADMIN. INQUIRIES AND TROUBLESHOOTING MISC. ITEMS
- ADDED EXTERIOR BASKETBALL HOOP SEPT/OCT 2021
- REPLACE DAMAGED WOOD DOORS IN GYMNASIUM SEPT/OCT 2021
- PAINT TOUCH-UP AT GYM FLOOR COLUMBUS DAY
- COMMISSIONING OF EXISTING BUILDING EQUIPMENT SEPT/OCT 2021
- EDGING DETAIL AT PEASTONE AREAS HCC REVIEWING FORTHCOMING HARRIMAN DESIGN
- HARVEY CURRENTLY WORKING ON TURNING OVER PROJECT CLOSEOUT PACKAGE TO NASHUA PLANT OPERATIONS
  - AS-BUILTS, ATTIC STOCK, WARRANTIES, OWNER TRAINING, & OPERATION/MAINTENANCE DATA