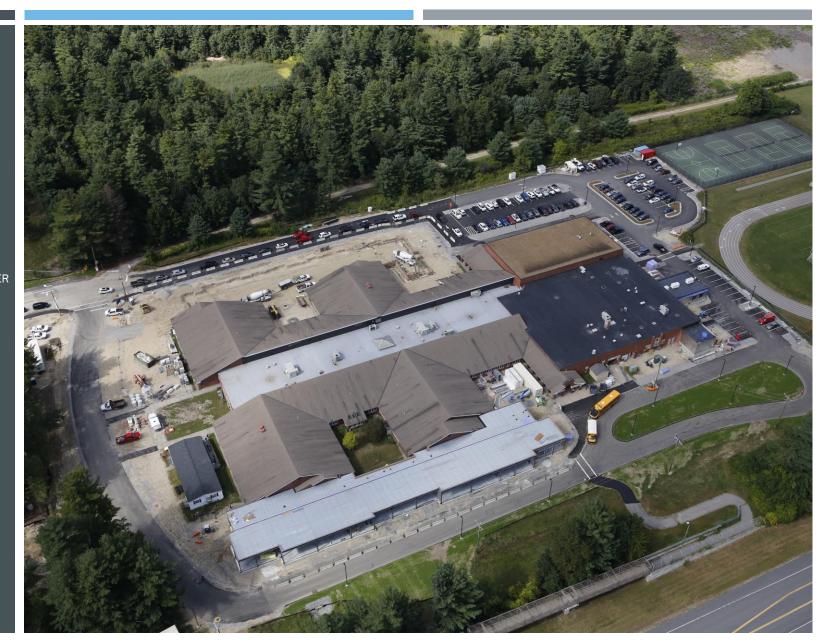

#### PENNICHUCK MIDDLE SCHOOL CONSTRUCTION PROGRESS

- FALL 2021 BUS LOOP & PARENT PICKUP/DROPOFF COMPLETE
  - TEMPORARY SIGNALIZATION & CROSSWALKS IN PLACE UNTIL SUMMER 2022
  - PARKING LOT LIGHTS OPERATIONAL
  - NEW BUS ENTRY FROM MANCHESTER STREET OCTOBER 2021
- NURSE'S AREA RENOVATION COMPLETE AUGUST 2021
- LIFE SAFETY & EGRESS PLANS IN PLACE PER NASHUA FIRE MARSHALL
- CHORUS ADDITION LATE OCTOBER 2021 COMPLETION
  - EXTERIOR FAÇADE/ENVELOPE IN PROGRESS
  - ROOFING COMPLETE
  - INTERIOR FRAMING/MEPFP IN PROGRESS
- SOUTH ADDITION APRIL 2022 COMPLETION
  - EXTERIOR FRAMING IN PROGRESS
  - ROOFING SEPT/OCT 2021
  - INTERIOR FRAMING/MEPFP IN PROGRESS
- NORTH ADDITION SUMMER 2022 COMPLETION
  - EXCAVATION & FOUNDATIONS IN PROGRESS
  - STEEL ERECTION LATE OCTOBER 2021